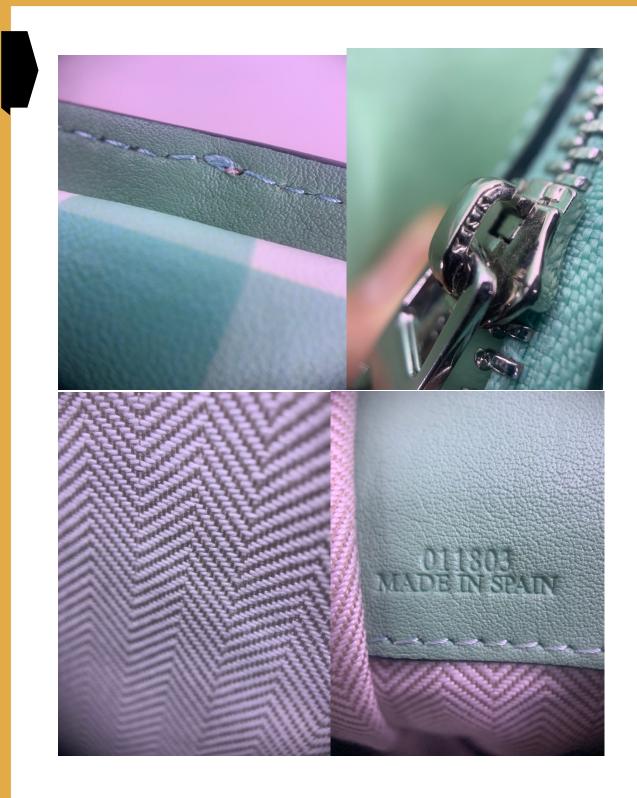

## **LUXURY STATION PH**

29 Scout Bayoran Street Barangay South Triangle Quezon City +63998991-5456

December 9, 2020

Item in Question Loewe Gingham Hammock Bag Model code: 011803 MADE IN SPAIN

L- Order # www.luxurystationph/C-120920-1

\*CRAFTSMANSHIP: Stitching/ Glazing Inconsistencies \*HARDWARE: Finish/ Shape/ Manufacturer \*MATERIALS: Material Below Brand Standard \*STITCHING: Stitching Inconsistences, Color and/or Blend \*TYPOGRAPHY: Incorrect font/Spacing/ Size