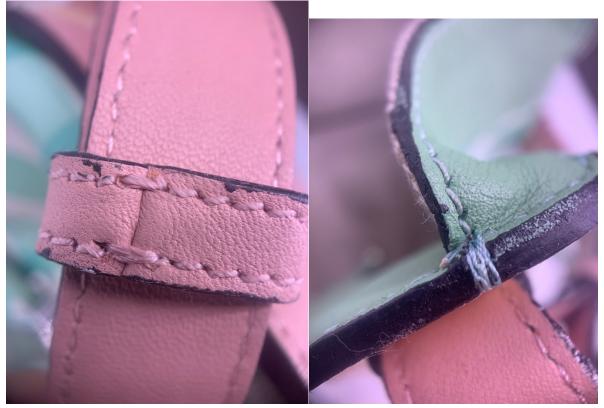

\*CRAFTSMANSHIP: Stitching/ Glazing Inconsistencies \*HARDWARE: Finish/ Shape/ Manufacturer \*MATERIALS: Material Below Brand Standard \*STITCHING: Stitching Inconsistences, Color and/or Blend \*TYPOGRAPHY: Incorrect font/Spacing/ Size