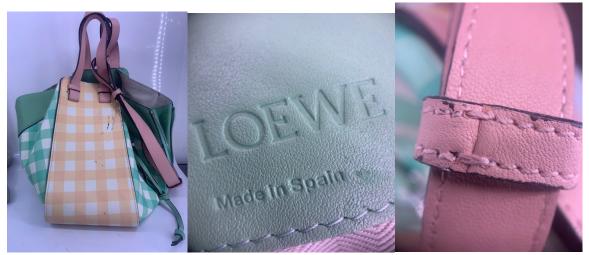

## **LUXURY STATION PH**

29 Scout Bayoran Street Barangay South Triangle Quezon City +63998991-5456

December 9, 2020

Item in Question Loewe Gingham Hammock Bag Model code: 011803 MADE IN SPAIN

L- Order # www.luxurystationph/C-120920-1

\*CRAFTSMANSHIP: Stitching/ Glazing Inconsistencies \*HARDWARE: Finish/ Shape/ Manufacturer \*MATERIALS: Material Below Brand Standard \*STITCHING: Stitching Inconsistences, Color and/or Blend \*TYPOGRAPHY: Incorrect font/Spacing/ Size