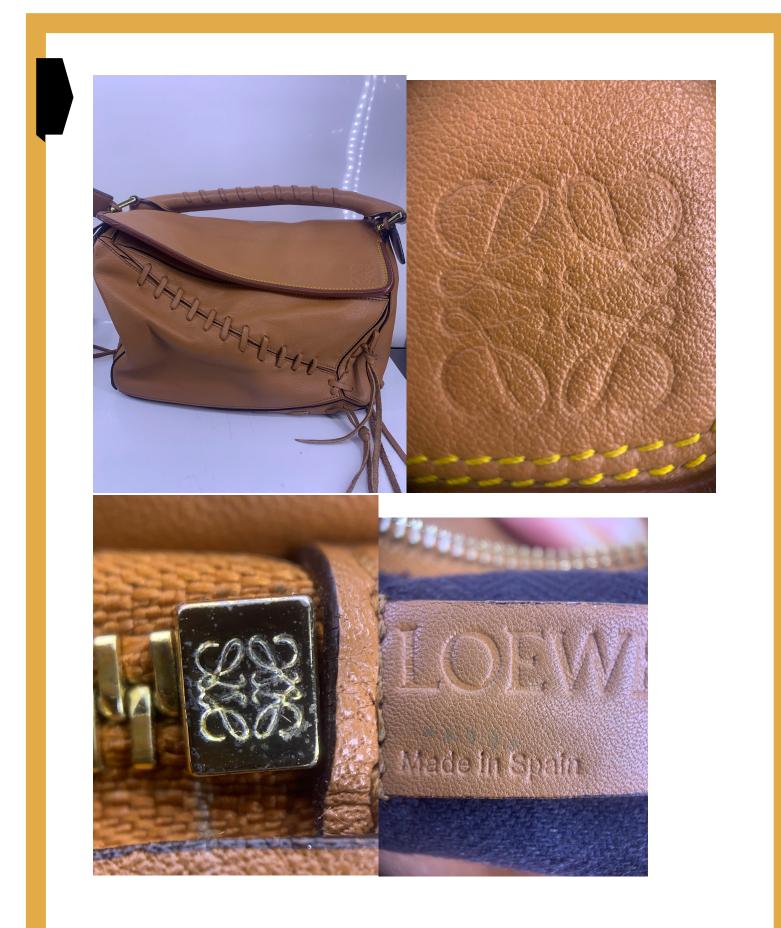

## LUXURY STATION PH

29 Scout Bayoran Street Barangay South Triangle Quezon City +63998991-5456

December 10, 2020

Item in Question Loewe Puzzle Laced Calfskin Leather Bag Model Code: 151707 MADE IN SPAIN

## **Evaluation**

Luxury Station PH was able to evaluate the item question and, upon careful review and inspection, it is in our opinion to inform you that the item is Counterfeit.

Based on the following reasons, we have determined this item failed to meet our established brand compliance standards:

\*CRAFTSMANSHIP: Stitching/ Glazing Inconsistencies \*HARDWARE: Finish/ Shape/ Manufacturer \*MATERIALS: Material Below Brand Standard \*STITCHING: Stitching Inconsistences, Color and/or Blend \*TYPOGRAPHY: Incorrect font/Spacing/ Size