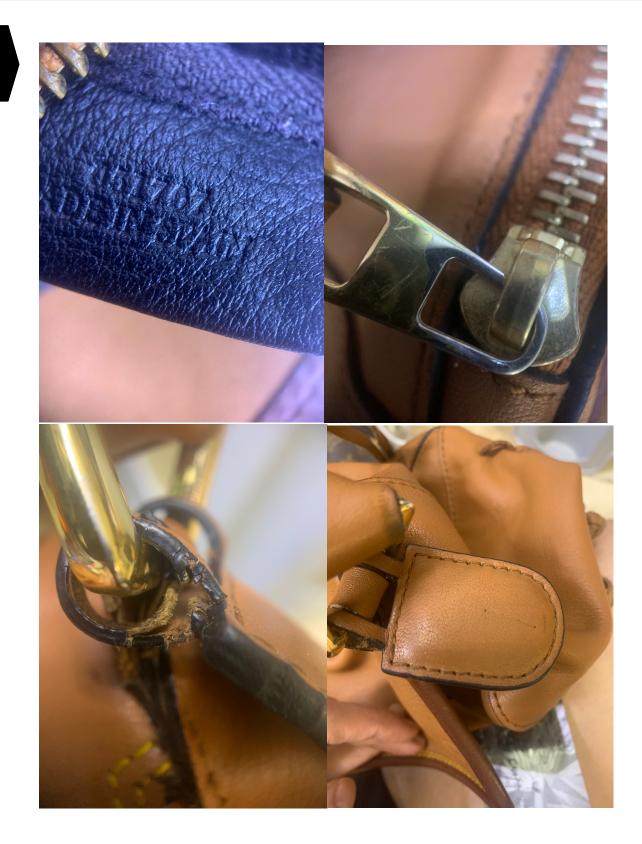

## LUXURY STATION PH

29 Scout Bayoran Street Barangay South Triangle Quezon City +63998991-5456

December 10, 2020

Item in Question Loewe Puzzle Laced Calfskin Leather Bag Model Code: 151707 MADE IN SPAIN

## **Evaluation**

Luxury Station PH was able to evaluate the item question and, upon careful review and inspection, it is in our opinion to inform you that the item is Counterfeit.

Based on the following reasons, we have determined this item failed to meet our established brand compliance standards:

\*CRAFTSMANSHIP: Stitching/ Glazing Inconsistencies \*HARDWARE: Finish/ Shape/ Manufacturer \*MATERIALS: Material Below Brand Standard \*STITCHING: Stitching Inconsistences, Color and/or Blend \*TYPOGRAPHY: Incorrect font/Spacing/ Size