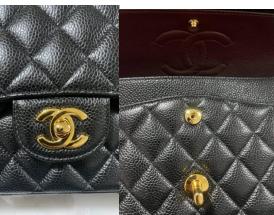

## LUXURY STATION PH-

CERTIFIED AUTHENTIC

**BRAND: CHANEL MEDIUM CLASSIC FLAP** 

QUILTED CAVIAR LEATHER/GOLD TONE HARDWARE

SERIAL CODE: 31012892

**CERTIFICATE LINK:** 

Luxurystationph.com/AUTHENTIC-CHANEL-31012892/