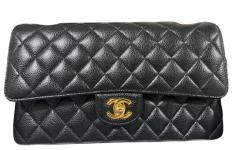

## LUXURY STATION PH-

CERTIFIED AUTHENTIC

**BRAND: CHANEL MEDIUM CLASSIC FLAP** 

QUILTED CAVIAR LEATHER/GOLD TONE HARDWARE

SERIAL CODE: 31012892

**CERTIFICATE LINK:** 

Luxurystationph.com/AUTHENTIC-CHANEL-31012892/