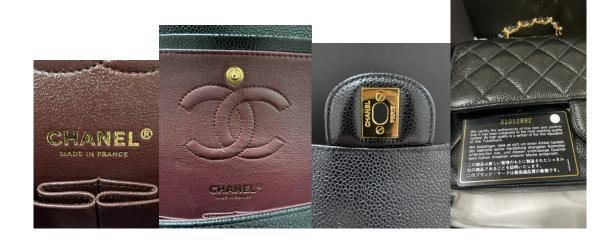

## LUXURY STATION PH-

CERTIFIED AUTHENTIC

**BRAND: CHANEL MEDIUM CLASSIC FLAP** 

QUILTED CAVIAR LEATHER/GOLD TONE HARDWARE

SERIAL CODE: 31012892

**CERTIFICATE LINK:** 

Luxurystationph.com/AUTHENTIC-CHANEL-31012892/