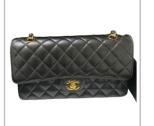

## LUXURY STATION PH-

CERTIFIED AUTHENTIC

**BRAND: CHANEL MEDIUM CLASSIC FLAP** 

QUILTED CAVIAR LEATHER/GOLD TONE HARDWARE

SERIAL CODE: 31012892

**CERTIFICATE LINK:** 

Luxurystationph.com/AUTHENTIC-CHANEL-31012892/