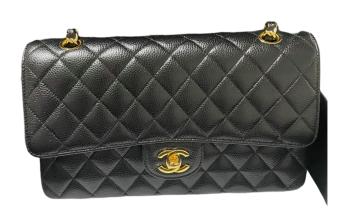

## LUXURY STATION PH-

CERTIFIED AUTHENTIC

**BRAND: CHANEL MEDIUM CLASSIC FLAP** 

QUILTED CAVIAR LEATHER/GOLD TONE HARDWARE

SERIAL CODE: 31012892

**CERTIFICATE LINK:** 

Luxurystationph.com/AUTHENTIC-CHANEL-31012892/