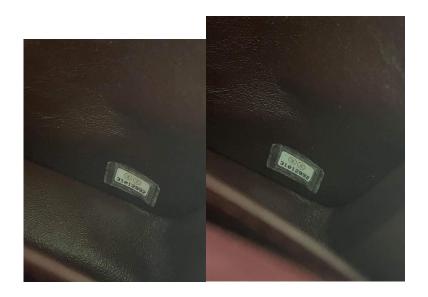

## LUXURY STATION PH-

CERTIFIED AUTHENTIC

**BRAND: CHANEL MEDIUM CLASSIC FLAP** 

QUILTED CAVIAR LEATHER/GOLD TONE HARDWARE

SERIAL CODE: 31012892

**CERTIFICATE LINK:** 

Luxurystationph.com/AUTHENTIC-CHANEL-31012892/