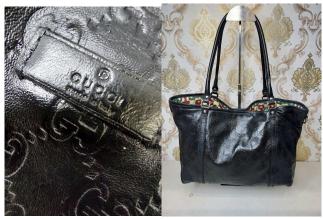

## LUXURY STATION PH-

CERTIFIED AUTHENTIC

**BRAND: GUCCI GUCCISSIMA TOTE BAG** 

**LEATHER SHOPPING TOTE BAG** 

MODEL CODE: 197953 218048

**CERTIFICATE LINK:** 

Luxurystationph.com/AUTHENTIC-GUUCI-197953/

LUXURY STATION PH is not associated or affiliated with any of the designer, brands featured. All copy rights remain sole property of the brand holders.