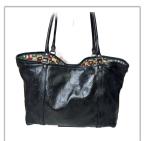

## LUXURY STATION PH-

CERTIFIED AUTHENTIC

**BRAND: GUCCI GUCCISSIMA TOTE BAG** 

**LEATHER SHOPPING TOTE BAG** 

MODEL CODE: 197953 218048

**CERTIFICATE LINK:** 

Luxurystationph.com/AUTHENTIC-GUUCI-197953/

LUXURY STATION PH is not associated or affiliated with any of the designer, brands featured. All copy rights remain sole property of the brand holders.