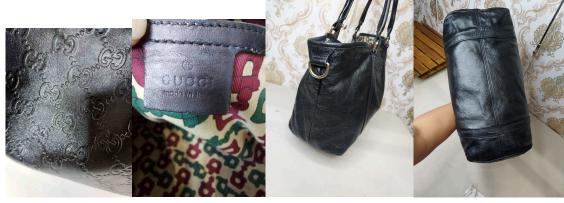

## LUXURY STATION PH-

CERTIFIED AUTHENTIC

**BRAND: GUCCI GUCCISSIMA TOTE BAG** 

**LEATHER SHOPPING TOTE BAG** 

MODEL CODE: 197953 218048

**CERTIFICATE LINK:** 

Luxurystationph.com/AUTHENTIC-GUUCI-197953/

LUXURY STATION PH is not associated or affiliated with any of the designer, brands featured. All copy rights remain sole property of the brand holders.