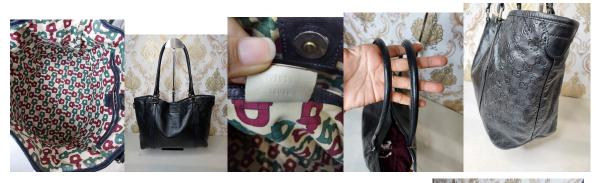

## LUXURY STATION PH-

CERTIFIED AUTHENTIC

**BRAND: GUCCI GUCCISSIMA TOTE BAG** 

**LEATHER SHOPPING TOTE BAG** 

MODEL CODE: 197953 218048

**CERTIFICATE LINK:** 

Luxurystationph.com/AUTHENTIC-GUUCI-197953/

LUXURY STATION PH is not associated or affiliated with any of the designer, brands featured. All copy rights remain sole property of the brand holders.